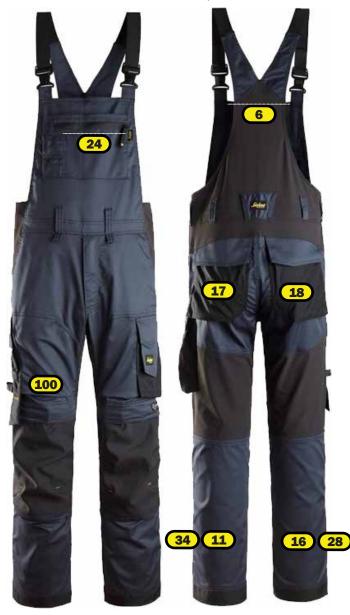

## Logo Placements 6051 Bib & Brace Trousers

## Recommended logo placements Heat seal & Embriodery

- 6 Back, 2 cm below yoke seam, maximum length 100x170 mm
- Rear side of left leg (calf), centred between knee and the lowest point of the trousers
- Rear side of right leg (calf), centered between knee and lowest point of the trousers
- 28 Rear side of right leg, 2 cm from side seam
- Rear side of left leg, 2 cm from side seam
  Placement 11, 16, 28 and 34 maximum size,
  for embroidery 250x80 mm and for heat seal 300x180 mm
- 100 Right leg, 1 cm from side seam in line with stud, maximum size 100x120 mm

## **Heat seal**

- 17 Left back pocket, maximum size 120x100
- 18 Right back pocket, maximum size 120x100
- Top of logo in line with pocket on right side, maximum size 120x100mm