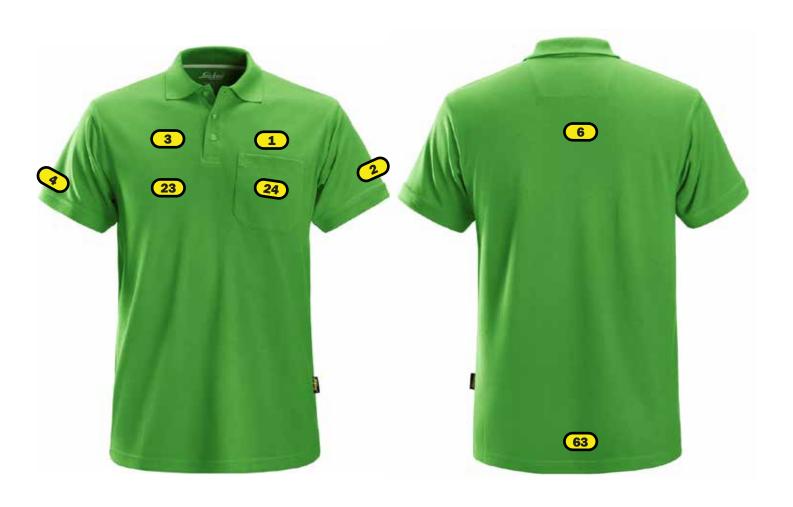

## Recommended logo placements Heat seal & Embroidery

- 1 Left breast, 1 cm above pocket, max size 120x100 mm
- 2 Left sleeve, 1 cm above seam, max size 100x100 mm
- 3 Right breast, in line with placement 1, max size 120x100 mm
- 4 Right sleeve, 1 cm above seam, max size 100x100 mm
- 6 Back, top of logo, 12 cm below neck seam, max size 280x280 mm
- 23 Right breast, in line with placement 24, max size 120x100 mm
- Back, end of logo, 2 cm above cuff seam, max size 280x280 mm

## **Heat seal**

24 Left breast pocket, in the middle, maximum size 80x80 mm

Add

B after the placement and it will be below the  $\,$  (1B)

Y and it will be turned from bottom to top

Z after the placement and it will be turned from top to bottom