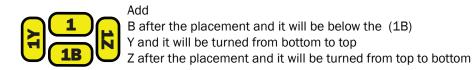

# Logo Placements 2724 Polo Shirt

## **Recommended logo placements**

#### Heat seal & Embrodiery

- 1 Left breast, 1 cm above pocket, logo could be hidden by the collar, when it is open
- 2 Left sleeve, 1 cm above seam, maximum size 100x30 mm
- 3 Right breast, in line with placement 1, logo could be hidden by the collar, when it is open
- 4 Right sleeve, 1 cm above seam, maximum size 100x30 mm
- 6 Back, 12 cm below collar seam, maximum length of logo is 28 cm
- 23 Right breast, top of logo in line with top pf pocket
- 63 Back, 2 cm above end seam, maximum length of logo is 28 cm

#### Heat seal

24 Centered at left breast pocket

### Plotter text will not work on these shirts