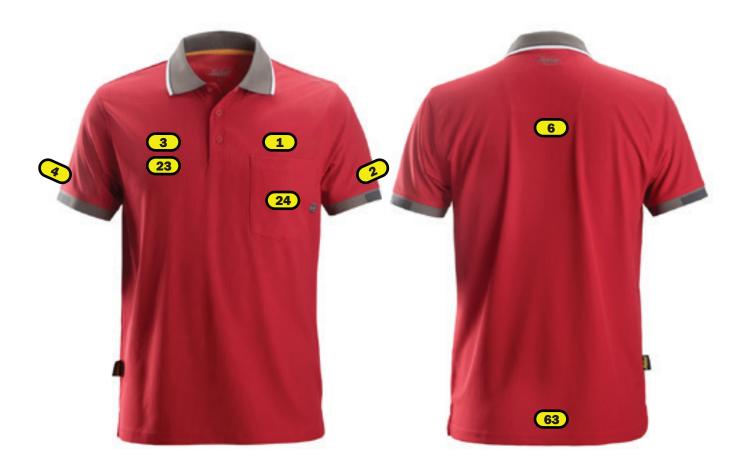

#### Heat seal & Embrodiery

- 1 Left breast, 1 cm above pocket, logo could be hidden by the collar, when it is open
- 2 Left sleeve, 1 cm above seam, maximum size 100x30 mm
- 3 Right breast, in line with placement 1, logo could be hidden by the collar, when it is open
- 4 Right sleeve, 1 cm above seam, maximum size 100x30 mm
- 6 Back, 12 cm below collar seam, maximum length of logo is 28 cm
- 23 Right breast, top of logo in line with top pf pocket
- 63 Back, 2 cm above end seam, maximum length of logo is 28 cm

#### Heat seal

24 Centered at left breast pocket