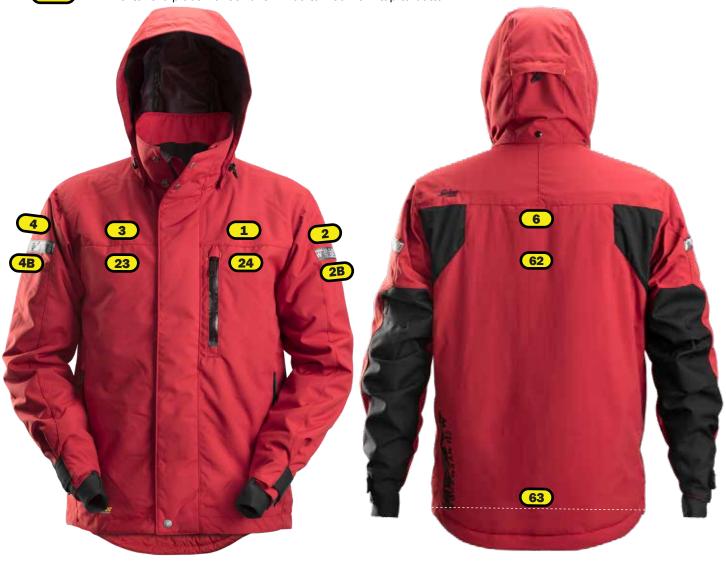

## Recommended logo placements Heat seal & Embroidery

- 1 Left breast, 1 cm above seam, maximum size 80x40mm
- 2 Left sleeve, 1 cm above reflective, maximum size 100x30 mm
- 2B Left sleeve, 1 cm below reflective, maximum size 100x100 mm
  - 3 Right breast, 1 cm above seam, maximum size 80x40mm
- 4 Right sleeve, 1 cm above reflective, maximum size 100x30 mm
- 4B Right sleeve, 1 cm below reflective, maximum size 100x100 mm
- 6 Back, top of logo, 9 cm below yoke seam, maximum size 240x280 mm
- 23 Right breast, top of logo in line of top of zipper on left breast, maximum size 100x100 mm
- Back, 13 cm below yoke seam, maximum size 280x280 mm
- Back, 2 cm above end seam, maximum size 250x280 mm

## **Heat seal**

24 Left breast, top of logo in line of top of zipper on left breast, maximum size 100x100 mm

When ordering embroidery you need to have both article no. for embroidery and for waterproof film (EMB9990000019 (small) or EMB9990000029 (big), to avoid water comming through

Add

B after the placement and it will be below the (1B)

Y and it will be turned from bottom to top

Z after the placement and it will be turned from top to bottom