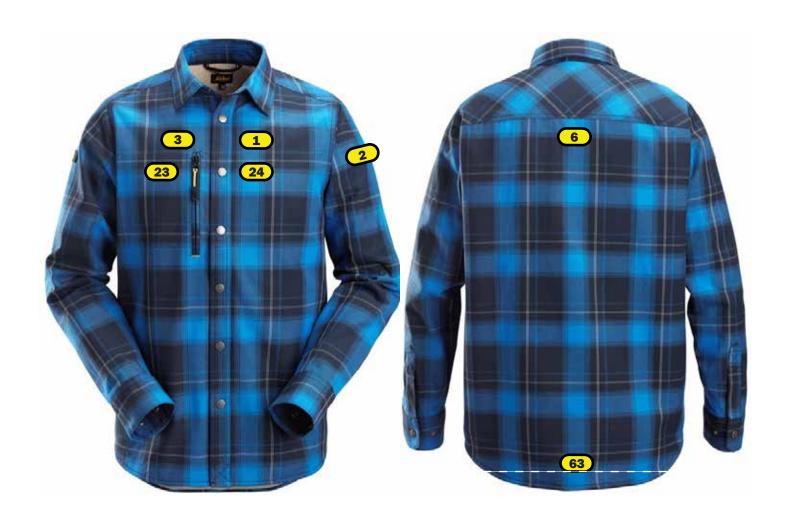

## Recommended logo placements Heat seal & Embrodiery

- 1 Left breast, 1 cm above pocket seam, maximum size 120x120 mm, if no placement 24
- 2 Left sleeve, cm below yoke seam, maximum size 120x120 mm
- 3 Right breast, 1 cm above pocket seam, maximum size 120x50 mm
- 6 Back, top of logo 2 cm below yoke seam, maximum 280x280 mm
- 24 in line with placement 23
- 63 Back, top of logo 2 cm above seam, maximum 280x280 mm

## **Heat seal**

23 Right breast pocket 2 cm below pocket seam, maximum size 80x120 mm, if no placement 24

Add

B after the placement and it will be below the (1B) Y and it will be turned from bottom to top