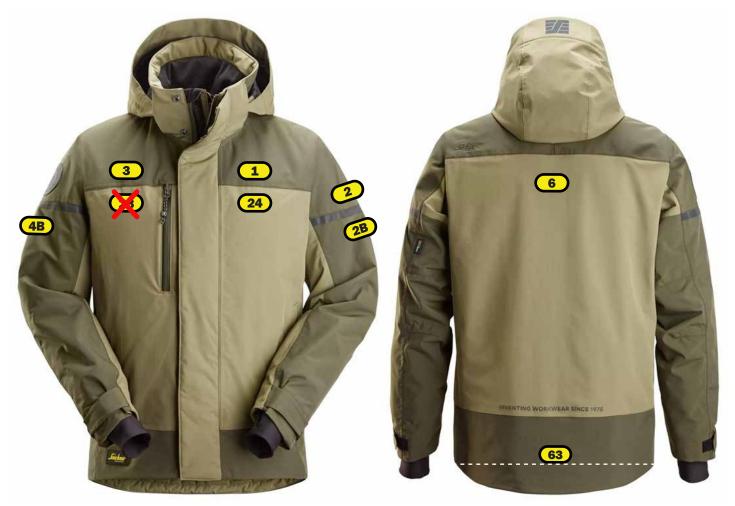

## Recommended logo placements Heat seal & Embroidery

- 1 Left breast, 1 cm above seam, maximum size 100x40mm
- 2 Left sleeve, in line with label on right sleeve maximum size 100x100 mm
- 2B Left sleeve, 1 cm below reflective maximum size 100x100 mm
- 3 Right breast, 1 cm above seam, maximum size 100x40mm
- 4B Right sleeve,1 cm below reflective maximum size 100x100 mm
- 6 Back, top of logo, 2 cm below yoke seam, maximum size 280x280 mm
- 24 Left breast, top of logo in line with top of zipper, maximum size 100x100 mm
- Back, bottom of logo in line with bottom of en od side seam, maximum size 280x120 mm

When ordering embroidery you need to have both article no. for embroidery and for Gore-Tex film EMB9990000019 (small) or EMB99990000029 (big), to avoid water coming through

Placement 23 - Do not heat seal Very heat sensitive PrimaLoft aerogel panel inside chest pocket