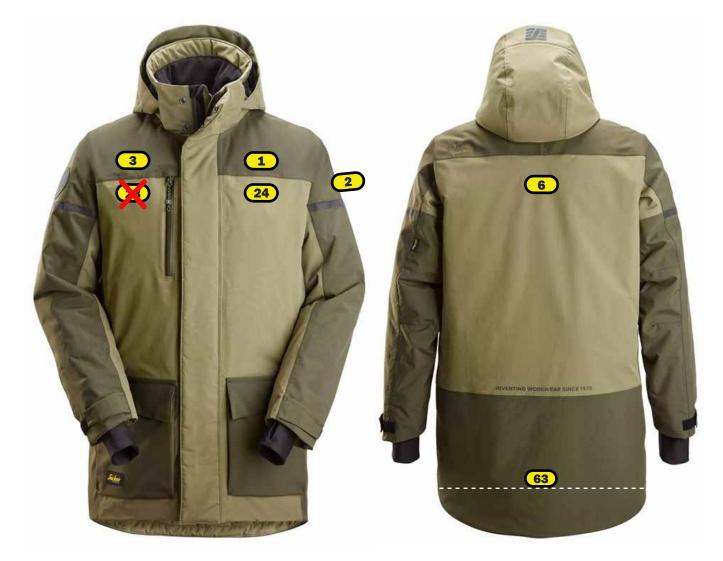

## Recommended logo placements Heat seal & Embroidery

- 1 Left breast, 1 cm above seam, maximum size 100x40mm
- 2 Left sleeve, in inwe with label on right sleeve maximum size 100x100 mm
- 3 Right breast, 1 cm above seam, maximum size 100x40mm
- 6 Back, top of logo, 2 cm below yoke seam, maximum size 280x280 mm
- 24 Left breast, top of logo in line with top of zipper, maximum size 100x100 mm
- Back, bottom of logo in line with bottom of en od side seam, maximum size 280x180 mm

When ordering embroidery you need to have both article no. for embroidery and for Gore-Tex film EMB99990000019 (small) or EMB99990000029 (big), to avoid water coming through

Placement 23 - Do not heat seal Very heat sensitive PrimaLoft aerogel panel inside chest pocket