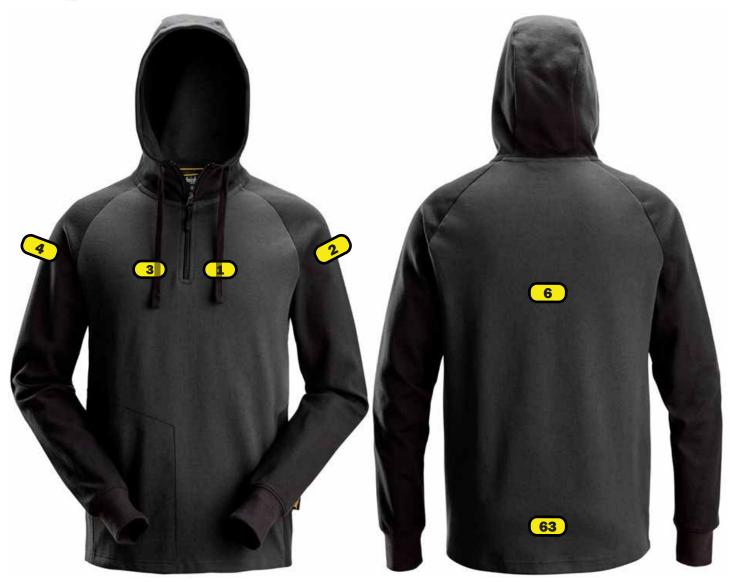

## **Recommended logo placements**

## **Heat Seal & Embroidery**

- 1 Left breast, bottom of logo in line with en of zipper, maximum size 120x120 mm
- 2 Left sleeve, middle of logo 25 cm below the sleeve maximum size 120x120 mm
- 3 Right breast, maximum size 120x120mm
- 4 Right sleeve, middle of logo 25 cm below the sleeve maximum size 120x120 mm
- 6 Back, top of logo 22 cm below neck seam 280x280 mm
- 63 Centered, 2 cm above bottom seam, maximum size 280x280 mm