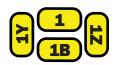

Add
B after the placement and it will be below the (1B)
Y and it will be turned from bottom to top
Z after the placement and it will be turned from top to bottom