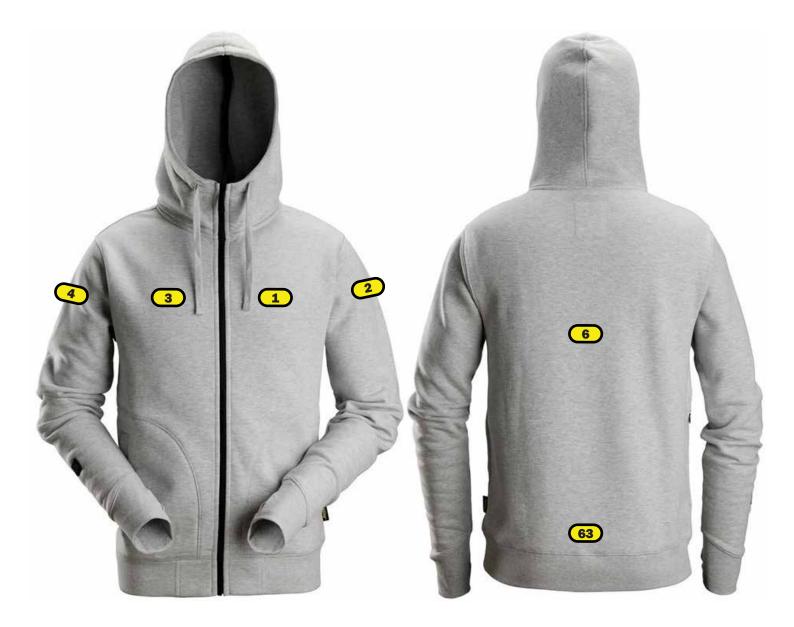

## Logo Placements 2890 Hoodie Full Zip

## Recommended logo placements Heat seal & Embroidery

- 1 Left breast, maximum size 120x120 mm \*
- 2 Left sleeve, top of logo 5 cm below shoulder seam, maximum size 100x100 mm
- 3 Right breast, maximum size 120x120 mm \*
- 4 Right sleeve. top of logo 5 cm below shoulder seam, maximum size 100x100 mm
- 6 Back, top of logo 20 cm below neck seam, maximum size 280x280 mm
- Back, bottom of logo 2 cm above bottom seam, maximum size 280x280 mm