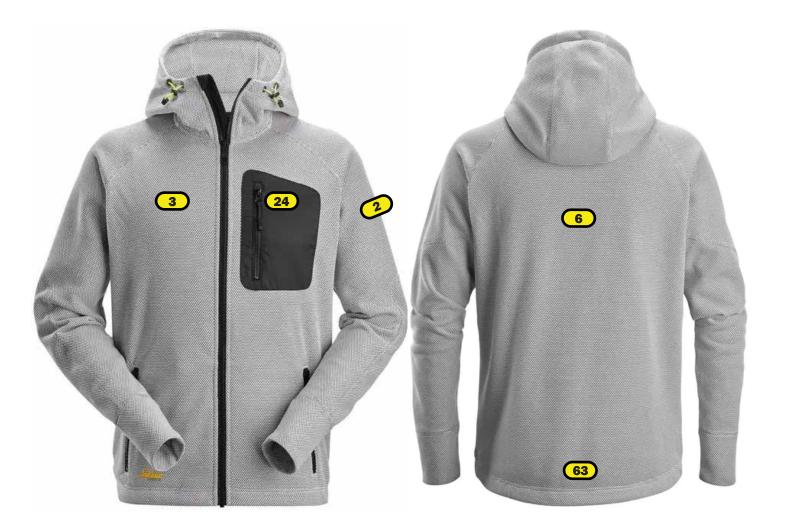

## Recommended logo placements Heat seal & Embroidery

- 2 Left sleeve, top of logo 25 cm below neck seam, maximum size 120x120 mm
- 3 Right breast, top of logo in line of placement 24, maximum size 120x120 mm
- 6 Back, 22 cm below neck seam, maximum size 280x280 mm
- Back, 5 cm above end seam, maximum size 280x280 mm

## **Only Heat seal**

24 Left breast pocket, top of logo in line with top of pocket, maximum size 70x120 mm

Δdd

B after the placement and it will be below the (1B)
Y and it will be turned from bottom to top
Z after the placement and it will be turned from top to bottom