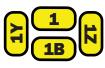

Placement 1 and 3 maximum size, for embroidery 120x200 and for heatseal 100x80 Placement 2 and 4 maximum size, for embroidery 120x100 and for heatseal 70x200

Add

B after the placement and it will be below the (1B) Y and it will be turned from bottom to top

Z after the placement and it will be turned from top to bottom