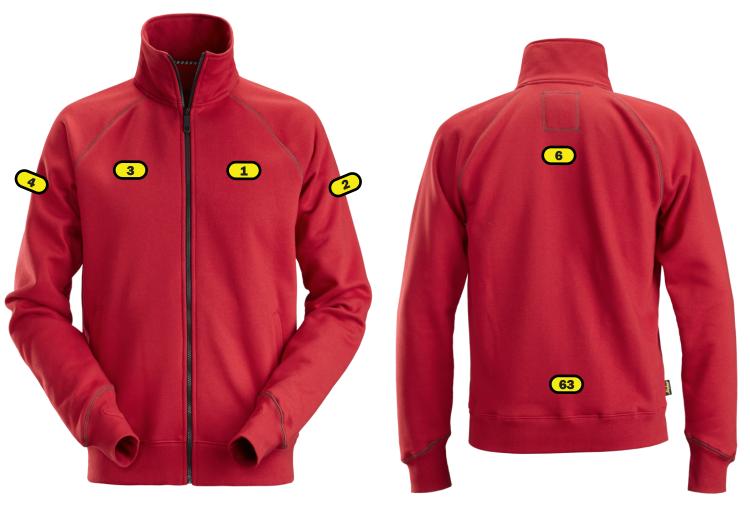

## Logo Placements 2886 FZ Sweatshirt Jacket

## Recommended logo placements Heat seal & Embroidery

- 1 Left breast 1 cm below seam
- 2 Left sleeve, middle of logo 25 cm below neck seam
- 3 Right breast 1 cm below seam
- 4 Right sleeve, middle of logo 25 cm below neck seam
- 6 Back, 12 cm below neck seam, maximum size 280x280 mm
- Back, 2 cm above end seam, maximum size 300x280 mm