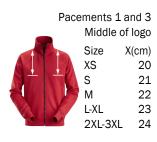

## Recommended logo placements Heat seal & Embroidery

- 1 Left breast 1 cm below seam
- 2 Left sleeve, middle of logo 25 cm below neck seam
- 3 Right breast 1 cm below seam
- 4 Right sleeve, middle of logo 25 cm below neck seam
- 6 Back, 12 cm below neck seam, maximum size 280x280 mm
- Back, 2 cm above end seam, maximum size 300x280 mm

Placement 1 and 3 maximum size, for embroidery 120x200 and for heatseal 100x80 Placement 2 and 4 maximum size, for embroidery 120x100 and for heatseal 70x200

Add

B after the placement and it will be below the (1B) Y and it will be turned from bottom to top