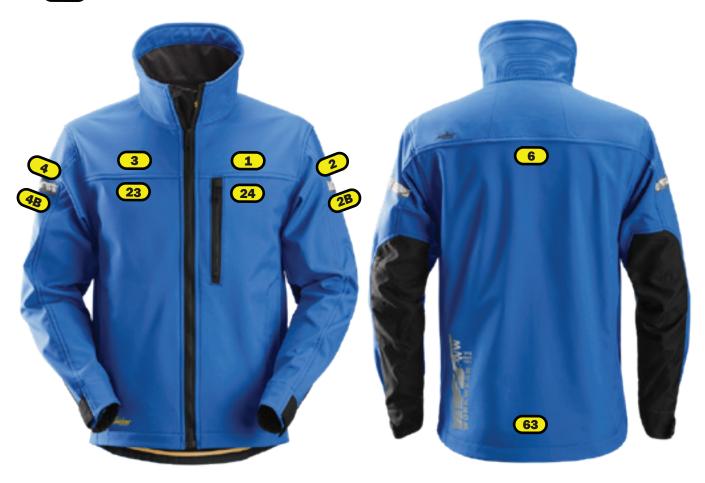

## Recommended logo placements Heat seal & Embriodery

- 1 Left breast, 1 cm above seam
- 2 Left sleeve, 1 cm above reflective, maximum size 100x30 mm
- 2B Left sleeve, 1 cm below reflective, maximum size 100x100 mm
  - 3 Right breast, 1 cm above seam
- 4 Right sleeve, 1 cm above reflective, maximum size 100x30 mm
- 2B Left sleeve, 1 cm below reflective, maximum size 100x100 mm
- 6 Back, top of logo, 2 cm below yoke seam, maximum size 260x260 mm
- 23 Right breast, in line with placement 24, maximum size 100x100 mm
- Back, 2 cm above end seam, maximum size 200x260 mm