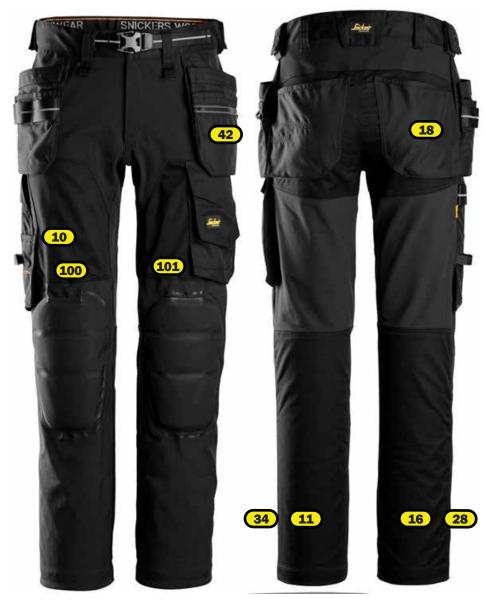

## Heat seal & Embroidery

- 10 Right leg 1 cm from seams in the corner of right front pocket
- 11 Rear side of left leg (calf), centered between knee and lowest point of the trousers
- 16 Rear side of right leg (calf), centered between knee and lowest point of the trousers
- 18 Centred at right hip-pocket
- 28 Rear side of right leg,centered between knee and lowest point of the trousers
- 34 Rear side of left leg,centered between knee and lowest point of the trousers
- 42 Center on left front pocket
- 100 Right leg, centered in area above knee pocket
- 101 Left leg, centered in area above knee pocket