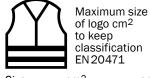

To maintain the Class 3 certification, see maximum logo size in table to the right.

If you choose a logo bigger than our recommendation, we do not guarantee that the garment meets the EN 20471 Norm.

B after the placement and it will be below the (1B)