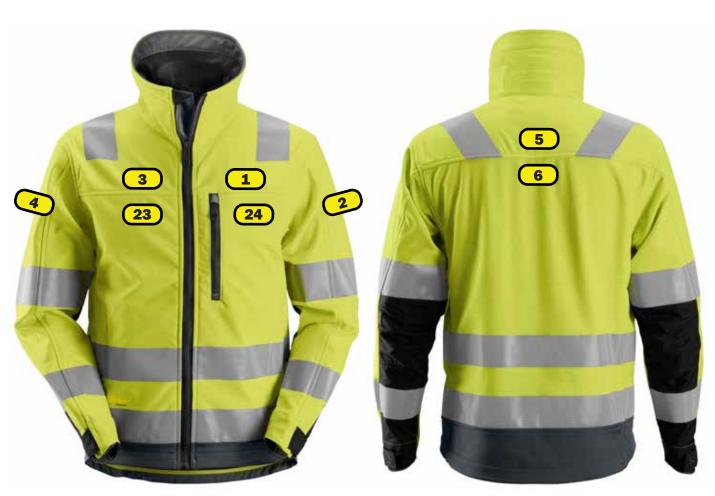

## **Heat Seal**

24 Left breast, 2 cm below yoke seam and 2 cm from zipper, maximum size 120x120 mm

## **Heat Seal & Embroidery**

- Left breast, 1 cm above yoke seam, maximum size 120x40 mm
- 1 2 3 Left sleeve, 5 cm below shoulder seam, maximum size 120x120mm
- Right breast, 1 cm above yoke seam, maximum size 120x40 mmv
- 4 Right sleeve, 5 cm below shoulder seam, maximum size 120x120mm
- 5 Back, 1 cm below yoke seam, maximum size 100x40 mm
- 6 Back, 2 cm below yoke seam, 280x280 mm
- 23 Right breast, 2 cm below yoke seam, maximum size 120x120 mm