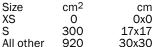

To maintain the Class 3 certification, see maximum logo size in table to the right.

If you choose a logo bigger than our recommendation, we do not guarantee that the garment meets the EN 20471 Norm.

B after the placement and it will be below the (1B)