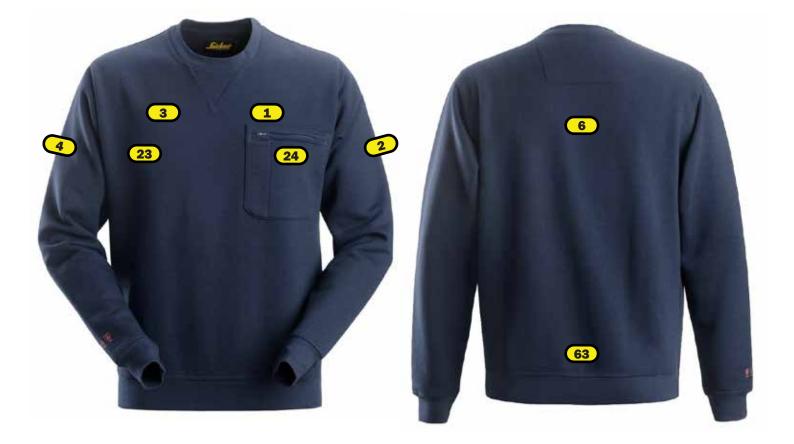

## Logo Placements 2861 Sweatshirt

## Recommended logo placements Heat seal

24 Center in middle of left breast pocket, maximum size 90x110mm

## **Heat seal & Embroidery**

- 1 Left breast, 1 cm above pocket, maximum size 120x120mm
- 2 Left sleeve, 5 cm below shoulder seam, maximum size 120x120mm
- 3 Right breast, maximum size 120x120mm, in line with placement 1
- 4 Right sleeve, 5 cm below shoulder seam, maximum size 120x120mm
- 6 Back, 12 cm belove neck seam, maximum size 280x280mm
- 23 Right breast, top of logo in line with top of zipper, maximum size 120x120mm
- Back, 2 cm above end seam, maximum size 280x280mm