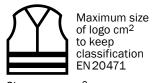

## **Heat seal & Embroidery**

- Centered at right hip-pocket, maximum size, heat seal 120x120 mm, embroidery 80x40 mm
- 10 Right leg, maximum size 120x40 mm

Size cm<sup>2</sup> All 1970

cm 44x44

To maintain the Class 1 certification, see maximum logo size in table to the right.

If you choose a logo bigger than our recommendation, we do not guarantee that the garment meets the EN  $20471\,\mathrm{Norm}$ .

۸۸۸

B after the placement and it will be below the (1B)

Y and it will be turned from bottom to top