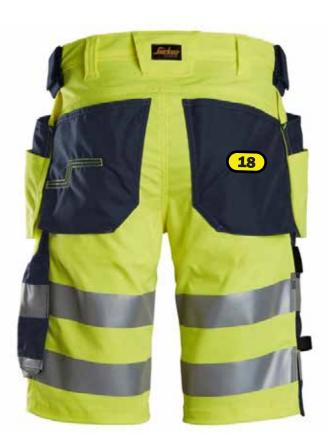

## **Heat seal & Embroidery**

- Centered at right hip-pocket, maximum size, heat seal 120x120 mm, embroidery 80x40 mm
- 10 Right leg, maximum size 120x40 mm

Size cm<sup>2</sup> All 1970

cm 44x44

To maintain the Class 1 certification, see maximum logo size in table to the right.