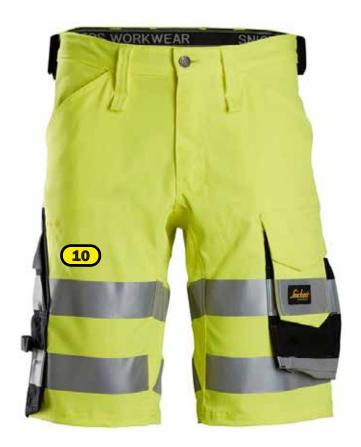

## **Heat seal & Embroidery**

- Centered at right hip-pocket, maximum size, heat seal 120x120 mm, embroidery 80x40 mm
- 10 Right leg, maximum size 120x40 mm

Size cm<sup>2</sup> All 1970

cm 44x44

To maintain the Class 1 certification, see maximum logo size in table to the right.