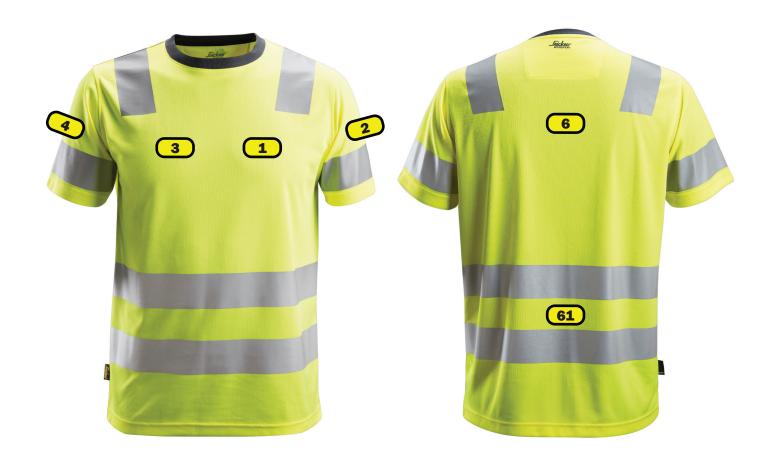

## **Heat Seal & Embroidery**

- Left breast, maximum size 120x120 mm
- Left sleeve, 1 cm above reflective, maximum size 120x40 mm
- 3 Right breast, maximum size 120x40 mm
- Right sleeve, 1 cm above reflective, maximum size 120x40 mm Back, 2 cm below end of reflecives, 280x280 mm 4
- 6
- Centered between reflective tape 280x35 mm

To maintain the Class 2 certification, see maximum logo size in table to the right.

If you choose a logo bigger than our recommendation, we do not guarantee that the garment meets the EN 20471 Norm.

B after the placement and it will be below the (1B)