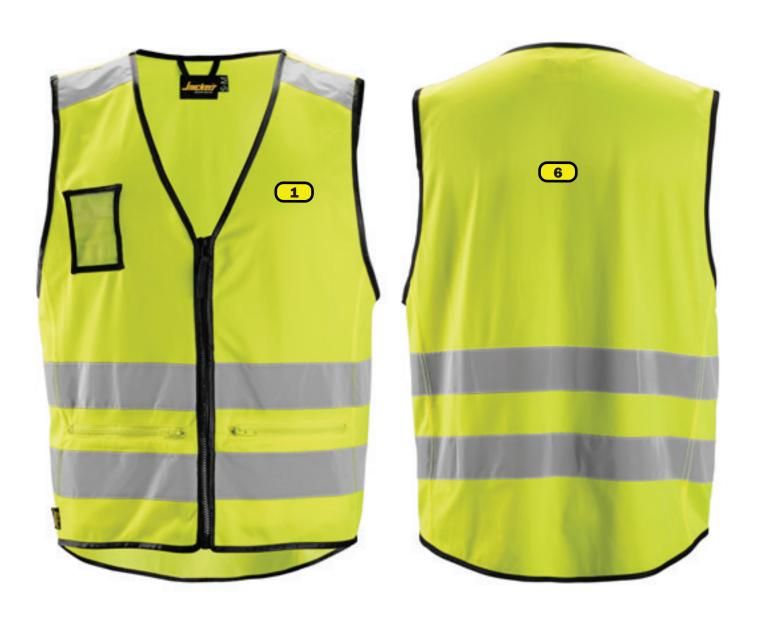

## **Logo Placements 4310** High-Vis Vest, Class 2

## **Recommended logo placements Heat Seal & Embroidery**

- 16 Left breast, top of logo in line with top of id pocket
- Back, 12 cm belove neck seam

To maintain the Class 2 certification, see maximum logo size in table to the right.

Maximum size of logo cm<sup>2</sup> to keep classification

S/M, 398 cm<sup>2</sup> = 19x19 cm L-3XL, 1500 cm<sup>2</sup> = 38x38 cm