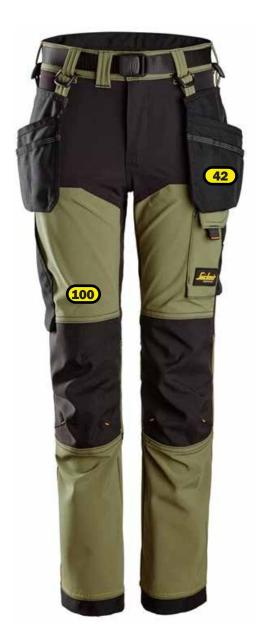

#### Heat seal & Embroidery

- 11 Rear side of left leg (calf), centered between knee and lowest point of the trousers, maximum size 100x100 mm, for embrodiery 50x50xmm
- 16 Rear side of left leg (calf), centered between knee and lowest point of the trousers, maximum size 100x100 mm, for embrodiery 50x50xmm
- 100 Right leg, centered 2 cm above pocket seal, maximum size 80x40 mm

#### **Heat seal**

18 Centred at right hip-pocket, maximum size 100x60 mm