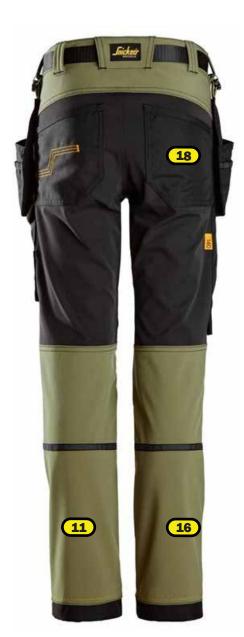

#### Heat seal & Embroidery

- 11 Rear side of left leg (calf), centered between knee and lowest point of the trousers, maximum size 100x100 mm, for embrodiery 50x50xmm
- 16 Rear side of left leg (calf), centered between knee and lowest point of the trousers, maximum size 100x100 mm, for embrodiery 50x50xmm
- 100 Right leg, centered 2 cm above pocket seal, maximum size 80x40 mm

#### **Heat seal**

18 Centred at right hip-pocket, maximum size 100x60 mm